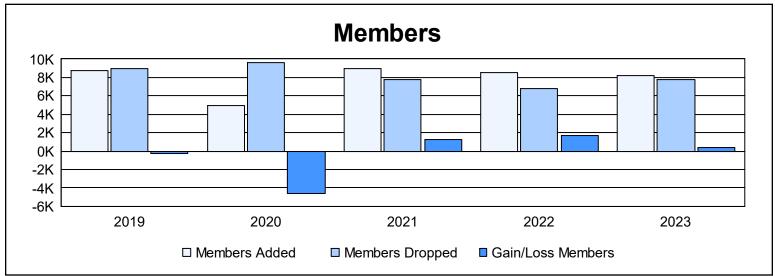

| Year      | New<br>Clubs | Dropped<br>Clubs | Gain/<br>Loss<br>Clubs | New<br>Members | Charter<br>Members | Reinstate<br>Members | Transfer<br>Members | Total<br>Member<br>Added | Total<br>Members<br>Dropped | Gain/<br>Loss<br>Members |
|-----------|--------------|------------------|------------------------|----------------|--------------------|----------------------|---------------------|--------------------------|-----------------------------|--------------------------|
| 2018-2019 | 117          | 94               | 23                     | 4,699          | 3,251              | 485                  | 325                 | 8,760                    | 9,015                       | -255                     |
| 2019-2020 | 80           | 111              | -31                    | 2,413          | 2,124              | 391                  | 69                  | 4,997                    | 9,594                       | -4,597                   |
| 2020-2021 | 136          | 93               | 43                     | 4,592          | 3,733              | 521                  | 132                 | 8,978                    | 7,723                       | 1,255                    |
| 2021-2022 | 126          | 103              | 23                     | 4,680          | 3,294              | 456                  | 87                  | 8,517                    | 6,814                       | 1,703                    |
| 2022-2023 | 121          | 122              | -1                     | 4,505          | 3,052              | 512                  | 106                 | 8,175                    | 7,734                       | 441                      |
| Average   | 116          | 105              | 11                     | 4,178          | 3,091              | 473                  | 144                 | 7,885                    | 8,176                       | -291                     |